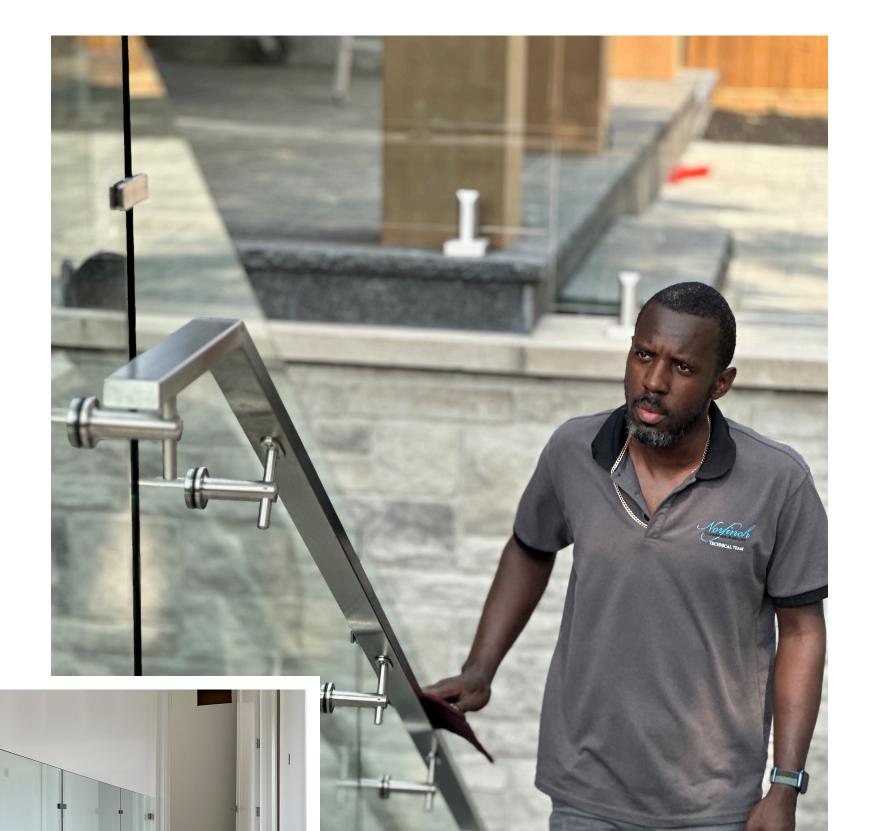

## **Custome Home**

We proudly serve home builders throughout Ontario, providing top-quality glass solutions for their projects. In this particular undertaking, we supplied and expertly installed sleek 1/2" thick tempered safety glass panels, which were securely mounted using stylish spigots, robust glass clamps, and durable standoff spacers. This combination not only enhances the aesthetic appeal of the space but also ensures maximum safety and stability.

Our railing systems are lab-tested to meet and exceed local and int'l building codes.

Custom glass work - Railing - Pool Fence

- Showers and more