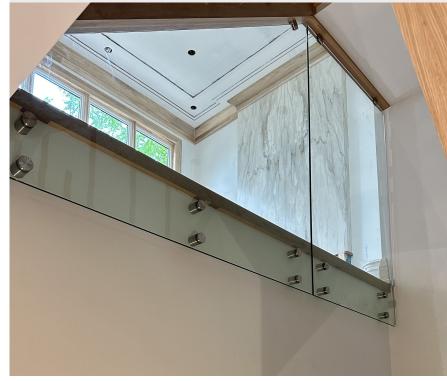

## **Custome Home**

We proudly serve home builders throughout Ontario, providing top-quality glass solutions for their projects. In this particular undertaking, we supplied and expertly installed sleek 1/2" thick tempered safety glass panels, which were securely mounted using stylish spigots, robust glass clamps, and durable standoff spacers. This combination not only enhances the aesthetic appeal of the space but also ensures maximum safety and stability.

Our railing systems are lab-tested to meet and exceed local and int'l building codes.

Custom glass work - Railing - Pool Fence

- Showers and more