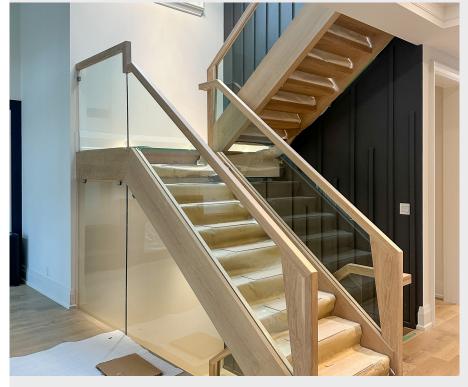

## **Custome Home**

We proudly serve home builders throughout Ontario, providing top-quality glass solutions for their projects. In this particular undertaking, we supplied and expertly installed sleek 1/2" thick tempered safety glass panels, which were securely mounted using stylish spigots, robust glass clamps, and durable standoff spacers. This combination not only enhances the aesthetic appeal of the space but also ensures maximum safety and stability.

Our railing systems are lab-tested to meet and exceed local and int'l building codes.

Custom glass work - Railing - Pool Fence

- Showers and more