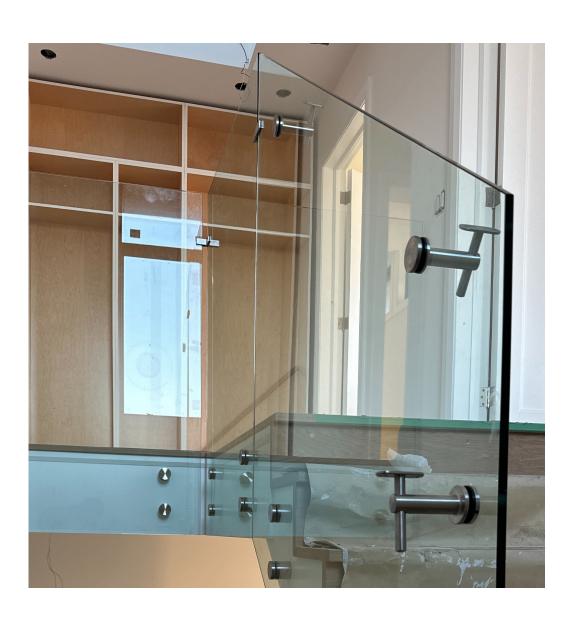

## Oakville ON.

Nestled in the heart of central Oakville, this exquisite custom home is situated within a thriving and rapidly evolving community. We had the privilege of supplying and installing stunning 1/2" tempered frameless glass panels that gracefully enhance both the interior and exterior of this remarkable residence. The sleek and modern glasswork is complemented by elegant stainless steel finishes, while beautiful wooden handrails sourced from other artisans add warmth and character to the design. The combination of materials showcases the home's contemporary aesthetic, creating an inviting atmosphere that seamlessly blends elegance with functionality.

## DETAILS

Spigot-Stainless Steel Satin Glass-1/2" Thick Tempered Safety Glass