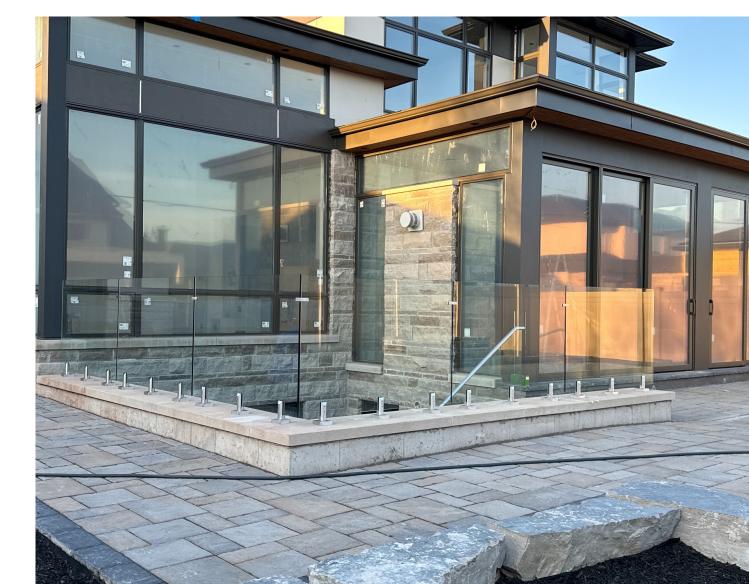

## Oakville ON.

Nestled in the heart of central Oakville, this exquisite custom home is situated within a thriving and rapidly evolving community. We had the privilege of supplying and installing stunning 1/2" tempered frameless glass panels that gracefully enhance both the interior and exterior of this remarkable residence. The sleek and modern glasswork is complemented by elegant stainless steel finishes, while beautiful wooden handrails sourced from other artisans add warmth and character to the design. The combination of materials showcases the home's contemporary aesthetic, creating an inviting atmosphere that seamlessly blends elegance with functionality.

## DETAILS

Spigot-Stainless Steel Satin Glass-1/2" Thick Tempered Safety Glass