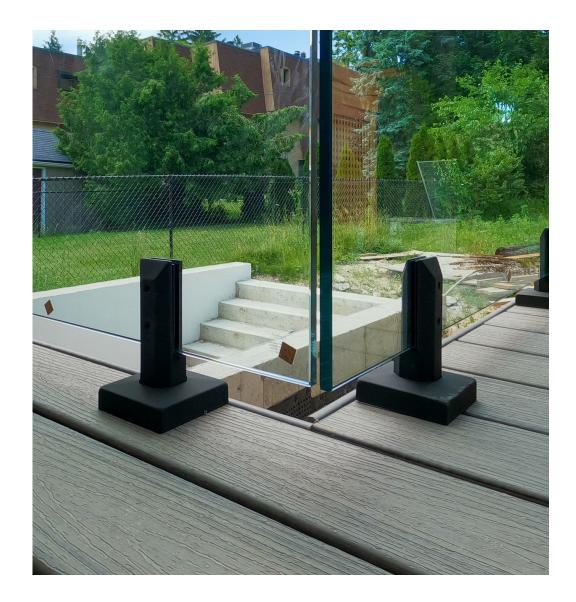

## Oakville ON.

Nestled in the heart of central Oakville, this exquisite custom home is situated within a thriving and rapidly evolving community. We had the privilege of supplying and installing stunning 1/2" tempered frameless glass panels that gracefully enhance both the interior and exterior of this remarkable residence. The sleek and modern glasswork is complemented by elegant stainless steel finishes, while beautiful wooden handrails sourced from other artisans add warmth and character to the design. The combination of materials showcases the home's contemporary aesthetic, creating an inviting atmosphere that seamlessly blends elegance with functionality.

## DETAILS

Spigot-Stainless Steel Satin Glass-1/2" Thick Tempered Safety Glass