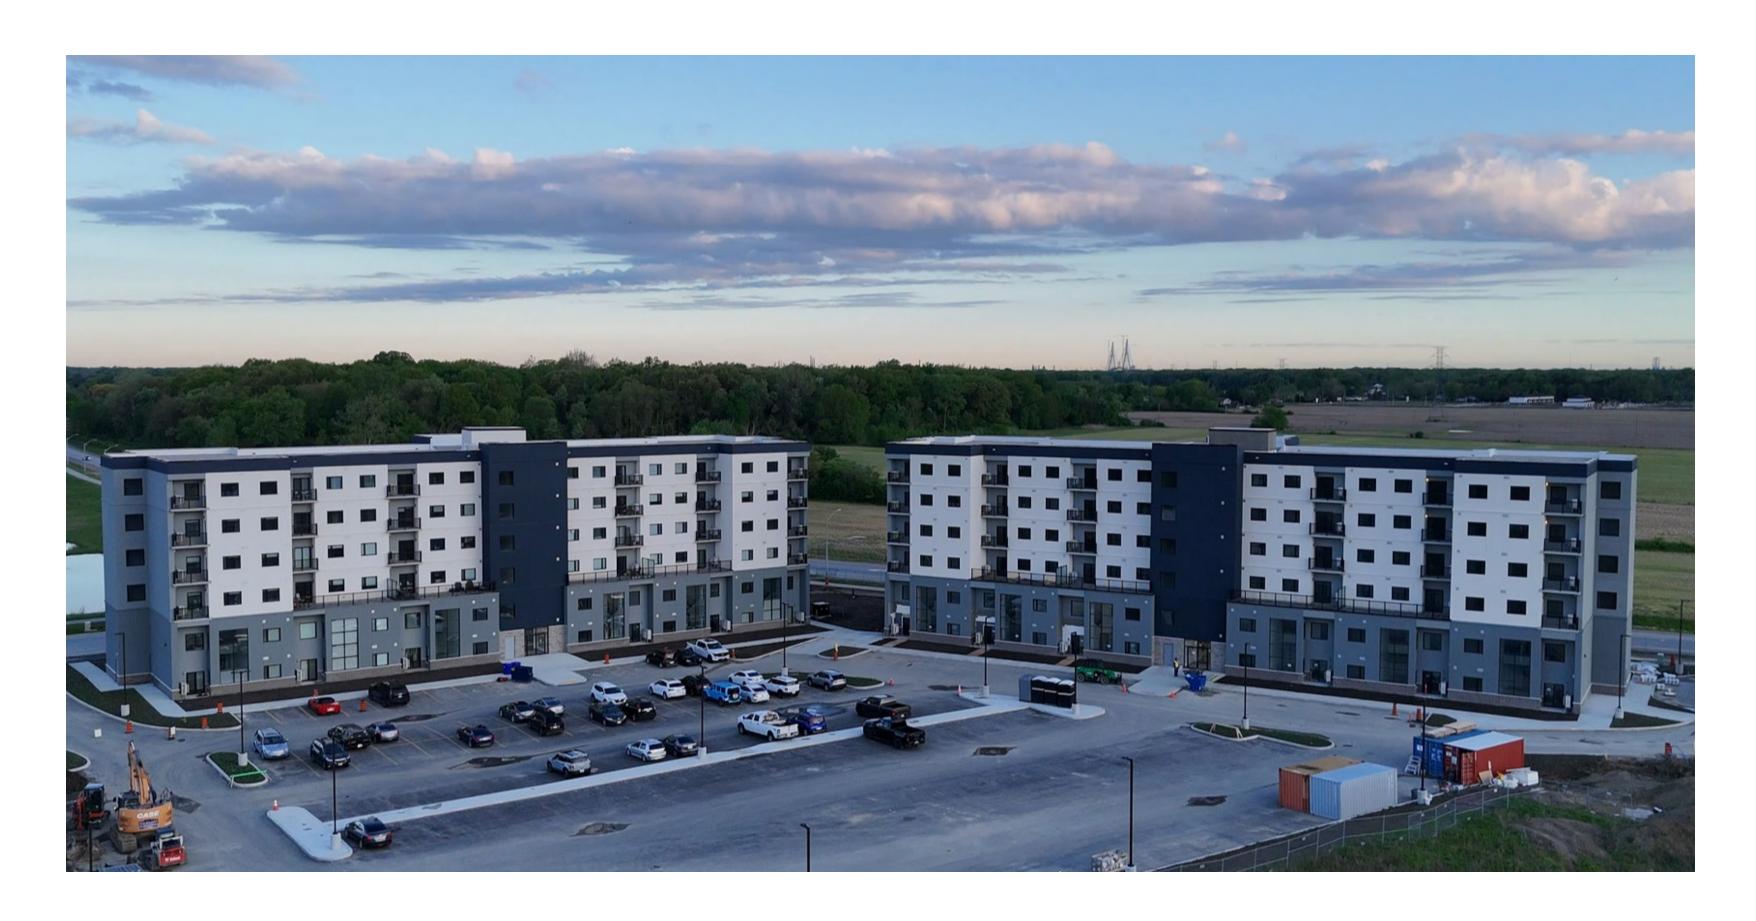

## Windsor

Norfinch Railing proudly completed the installation of railings for four distinctsites developed by the Horizon Group in Windsor, Ontario. Among these projects, phase one featured an impressive two-storey condominium that stood out in the area.

Condominium

4

B

For this particular site, we provided and expertly installed our high-quality aluminum picket railing across all individual balconies, ensuring both safety and aesthetic appeal. Additionally, we incorporated glass privacy screens on shared balconies, enhancing the residents' comfort while maintaining an open and modern feel.

In total, we installed approximately 1,500 linear feet of durable aluminum picket railing, combining functionality with exceptional design to elevate the living experience in this new community.