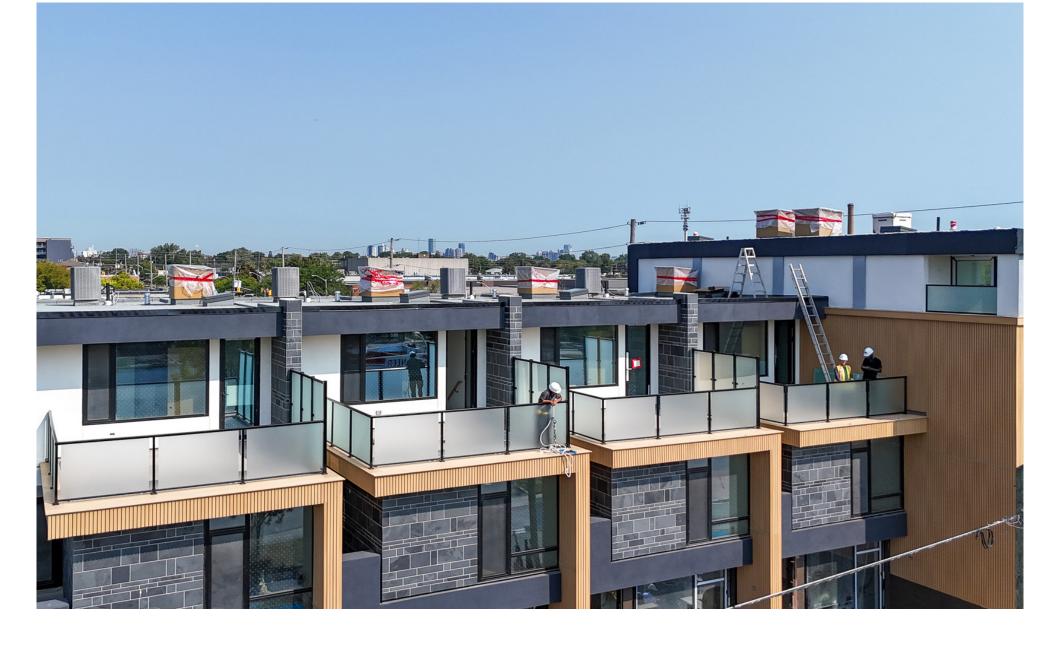

## 200 Brownsline

Norfinch Railing had the pleasure of supplying and installing an elegant allbalcony railing system for this lovely townhouse in southern Etobicoke. We chose a continuous handrail design featuring 6mm thick tempered glass panels to enhance both safety and aesthetics.

Considering the vibrant nature of the area, we thoughtfully selected acid-etched glass to provide an effective privacy screen for the railing, ensuring a serene and private outdoor space for the residents.