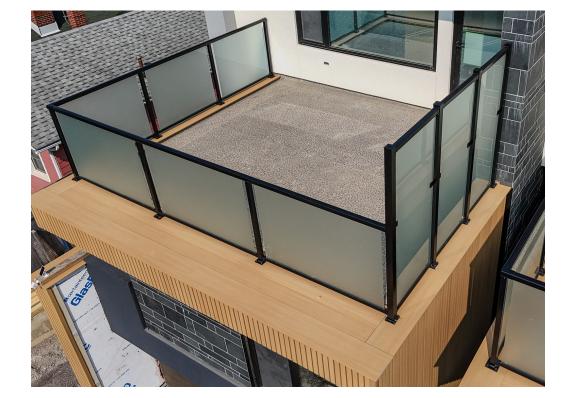

## 200 Brownsline

Norfinch Railing had the pleasure of supplying and installing an elegant allbalcony railing system for this lovely townhouse in southern Etobicoke. We chose a continuous handrail design featuring 6mm thick tempered glass panels to enhance both safety and aesthetics.

Considering the vibrant nature of the area, we thoughtfully selected acid-etched glass to provide an effective privacy screen for the railing, ensuring a serene and private outdoor space for the residents.