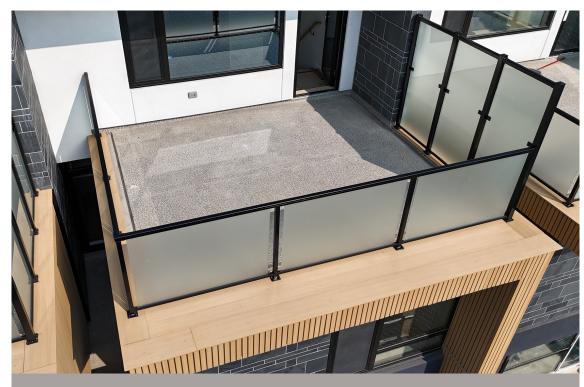

## 200 Brownsline

Norfinch Railing had the pleasure of supplying and installing an elegant allbalcony railing system for this lovely townhouse in southern Etobicoke. We chose a continuous handrail design featuring 6mm thick tempered glass panels to enhance both safety and aesthetics.

Considering the vibrant nature of the area, we thoughtfully selected acid-etched glass to provide an effective privacy screen for the railing, ensuring a serene and private outdoor space for the residents.