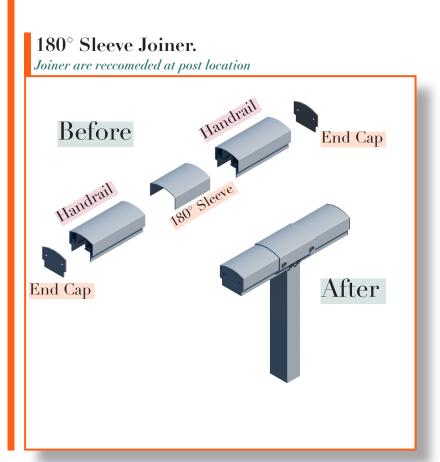

ise, and high-rise buildings. Our profiles are made from alloy 6005-T6 or 6061-T6.

#### RAILING PROFILES COLOURS - PPG EXTRUSION COATINGS

**ACRYNAR** 

Architects and specifiers want coatings that provide an attractive appearance throughout a building's lifetime. ACRYNAR coatings' combination of improved mar resistance and excellent weatherability make them an intelligent choice for use in high traffic areas such as store fronts, schools, hospitals, and high-rise condominiums.

**DURANAR** DURANAR extrusion coatings provide outstanding durability and performance in a variety of exterior architectural applications. Commercialized over 30 years ago, they have gained worldwide recognition as the leader in high performance, low maintenance coatings.







## RAILING CONNECTORS/ACCESSORIES



90° Sleeve Joiner.