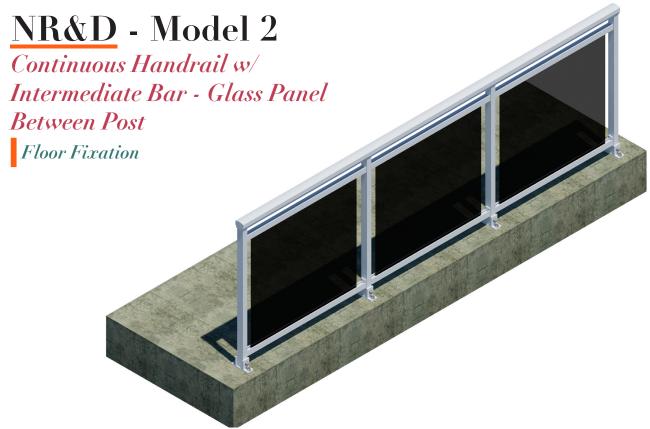

e designed to be used on low-rise, midrise, and high-rise buildings. Our profiles are made from alloy 6005-T6 or 6061-T6.

#### RAILING PROFILES COLOURS - PPG EXTRUSION COATINGS

**ACRYNAR** 

Architects and specifiers want coatings that provide an attractive appearance throughout a building's lifetime. ACRYNAR coatings' combination of improved mar resistance and excellent weatherability make them an intelligent choice for use in high traffic areas such as store fronts, schools, hospitals, and high-rise condominiums.

**DURANAR** DURANAR extrusion coatings provide outstanding durability and performance in a variety of exterior architectural applications. Commercialized over 30 years ago, they have gained worldwide recognition as the leader in high performance, low maintenance coatings.







## RAILING CONNECTORS/ACCESSORIES



90° Sleeve Joiner.