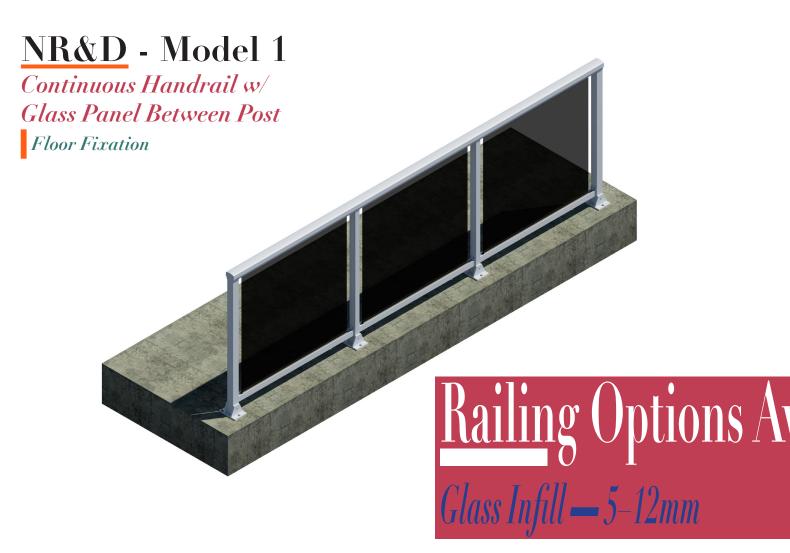

ere designed to be used on low-rise, midrise, and high-rise buildings. Our profiles are made from alloy 6005-T6 or 6061-T6.

#### RAILING PROFILES COLOURS - PPG EXTRUSION COATINGS

**ACRYNAR** 

Architects and specifiers want coatings that provide an attractive appearance throughout a building's lifetime. ACRYNAR coatings' combination of improved mar resistance and excellent weatherability make them an intelligent choice for use in high traffic areas such as store fronts, schools, hospitals, and high-rise condominiums.

**DURANAR** DURANAR extrusion coatings provide outstanding durability and performance in a variety of exterior architectural applications. Commercialized over 30 years ago, they have gained worldwide recognition as the leader in high performance, low maintenance coatings.







## RAILING CONNECTORS/ACCESSORIES



90° Sleeve Joiner.