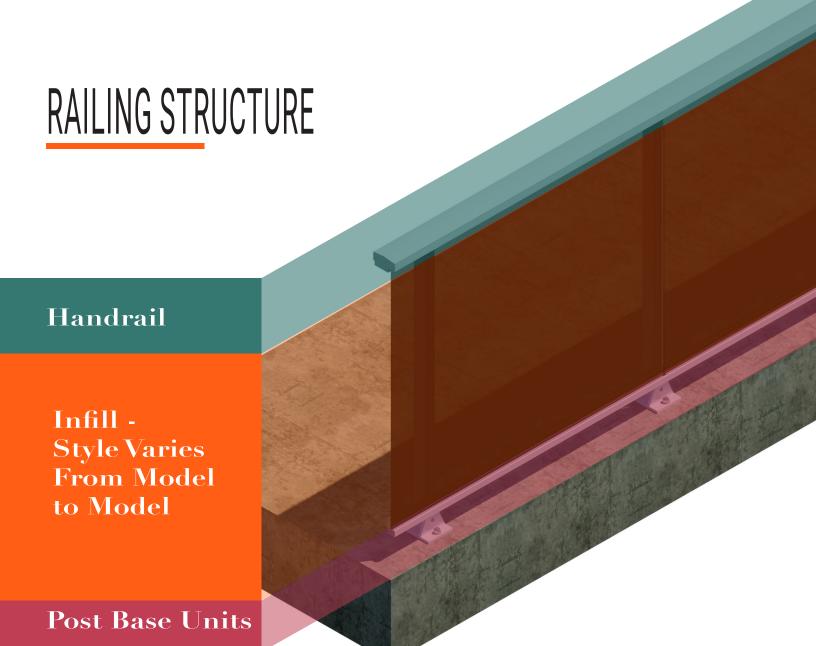

#### RAILING PROFILES STRENGTH

Our railing profiles are high quality and were designed to be used on low-rise, midrise, and high-rise buildings. Our profiles are made from alloy 6005-T6 or 6061-T6.