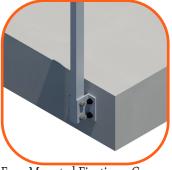

# Aluminum Glass Railing Systems

Balcony Railings Series



### ALUMINUM RAILING COMPONENTS



OVAL HANDRAIL FOR GLASS PANELS AT FRONT OF POST



OVAL HANDRAIL FOR GLASS PANELS BETWEEN POST



Surface Mounted Fixation Opt 1 - Conc.



Surface Mounted Fixation Opt 2 - Conc.



Surface Mounted Fixation - Wood



Face-Mounted Fixation - Conc.

1 Norfinch Railing & Design Inc



#### RAILING PROFILES STRENGTH

Our railing profiles are high quality and were designed to be used on low-rise, midrise, and high-rise buildings. Our profiles are made from alloy 6005-T6 or 6061-T6.

#### RAILING PROFILES COLOURS - PPG EXTRUSION COATINGS

**ACRYNAR** 

Architects and specifiers want coatings that provide an attractive appearance throughout a building's lifetime. ACRYNAR coatings' combination of improved mar resistance and excellent weatherability make them an intelligent choice for use in high traffic areas such as store fronts, schools, hospitals, and high-rise condominiums.

**DURANAR** DURANAR extrusion coatings provide outstanding durability and performance in a variety of exterior architectural applic