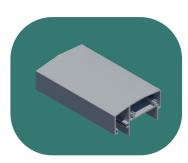

### ALUMINUM RAILING COMPONENTS

OVAL HANDRAIL FOR GLASS PANELS AT FRONT OF POST

OVAL HANDRAIL FOR GLASS PANELS BETWEEN POST

Surface Mounted Fixation Opt 1 - Conc.

Surface Mounted Fixation Opt 2 - Conc.

Surface Mounted Fixation - Wood