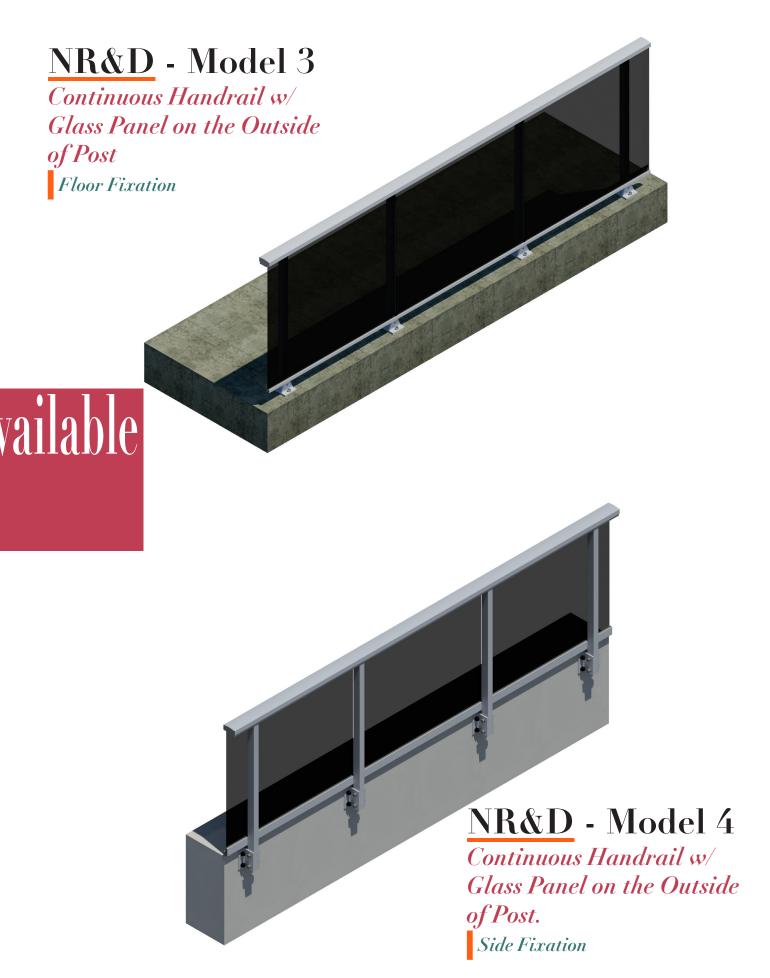

designed to be used on low-rise, midrise, and high-rise buildings. Our profiles are made from alloy 6005-T6 or 6061-T6.

#### RAILING PROFILES COLOURS - PPG EXTRUSION COATINGS

**ACRYNAR** 

Architects and specifiers want coatings that provide an attractive appearance throughout a building's lifetime. ACRYNAR coatings' combination of improved mar resistance and excellent weatherability make them an intelligent choice for use in high traffic areas such as store fronts, schools, hospitals, and high-rise condominiums.

**DURANAR** DURANAR extrusion coatings provide outstanding durability and performance in a variety of exterior architectural applications. Commercialized over 30 years ago, they have gained worldwide recognition as the leader in high performance, low maintenance coatings.







## RAILING CONNECTORS/ACCESSORIES



90° Sleeve Joiner.