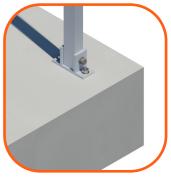

### ALUMINUM RAILING COMPONENTS

OVAL HANDRAIL FOR GLASS PANELS AT FRONT OF POST

OVAL HANDRAIL FOR GLASS PANELS BETWEEN POST

Surface Mounted Fixation Opt 1 - Conc.

Surface Mounted Fixation Opt 2 - Conc.

Surface Mounted Fixation - Wood