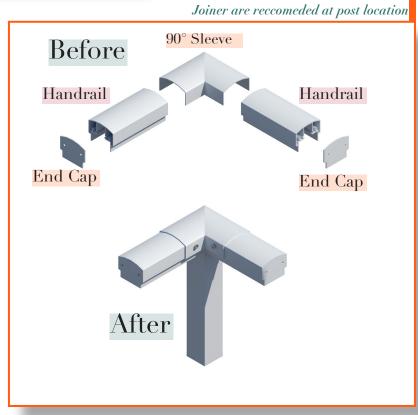

ldings. Our profiles are made from alloy 6005-T6 or 6061-T6.

#### RAILING PROFILES COLOURS - PPG EXTRUSION COATINGS

**ACRYNAR** 

Architects and specifiers want coatings that provide an attractive appearance throughout a building's lifetime. ACRYNAR coatings' combination of improved mar resistance and excellent weatherability make them an intelligent choice for use in high traffic areas such as store fronts, schools, hospitals, and high-rise condominiums.

**DURANAR** DURANAR extrusion coatings provide outstanding durability and performance in a variety of exterior architectural applications. Commercialized over 30 years ago, they have gained worldwide recognition as the leader in high performance, low maintenance coatings.







## RAILING CONNECTORS/ACCESSORIES



90° Sleeve Joiner.