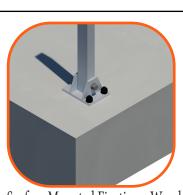

### ALUMINUM RAILING COMPONENTS

OVAL HANDRAIL FOR GLASS PANELS AT FRONT OF POST

OVAL HANDRAIL FOR GLASS PANELS BETWEEN POST

Surface Mounted Fixation Opt 1 - Conc.

Surface Mounted Fixation Opt 2 - Conc.

Surface Mounted Fixation - Wood