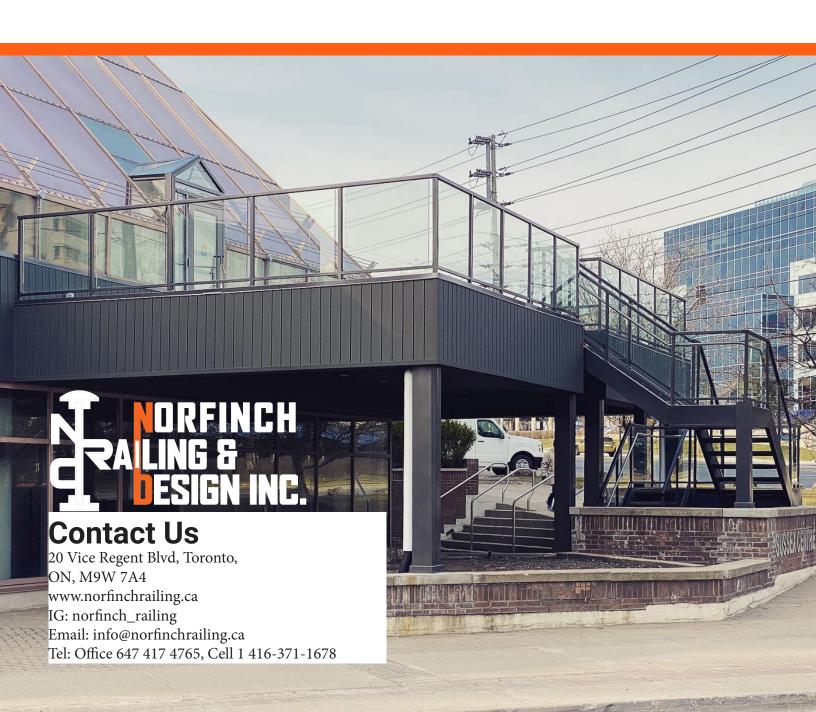

### ALUMINUM RAILING COMPONENTS

OVAL HANDRAIL FOR GLASS PANELS AT FRONT OF POST

OVAL HANDRAIL FOR GLASS PANELS BETWEEN POST

Surface Mounted Fixation Opt 1 - Conc.

Surface Mounted Fixation Opt 2 - Conc.

Surface Mounted Fixation - Wood