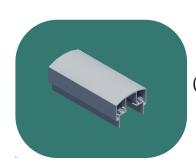

### ALUMINUM RAILING COMPONENTS

OVAL HANDRAIL FOR GLASS PANELS AT FRONT OF POST

OVAL HANDRAIL FOR GLASS PANELS BETWEEN POST

Surface Mounted Fixation Opt 1 - Conc.

Surface Mounted Fixation Opt 2 - Conc.

Surface Mounted Fixation - Wood