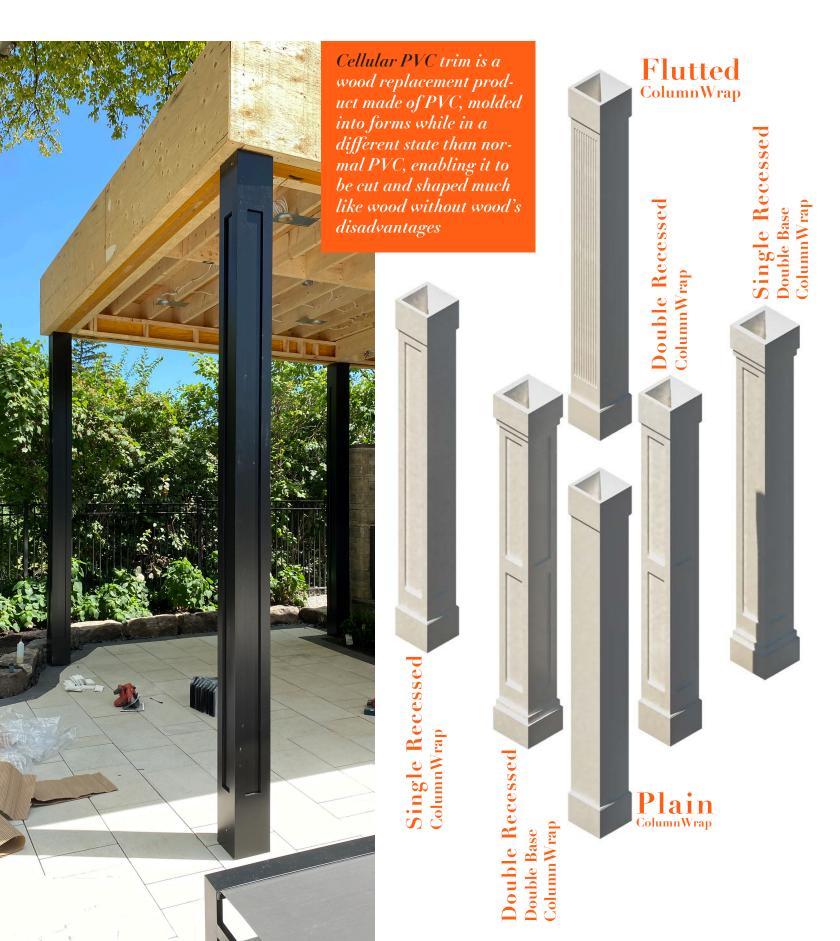

### Cellular <u>PVC Wrap</u> Columns

- 25 years limited warranty •
- Custom styles available
- Made from cellular PVC
- Easy to install
- Interior and exterior use
- Weather proof
- insect proof
- low maintenance