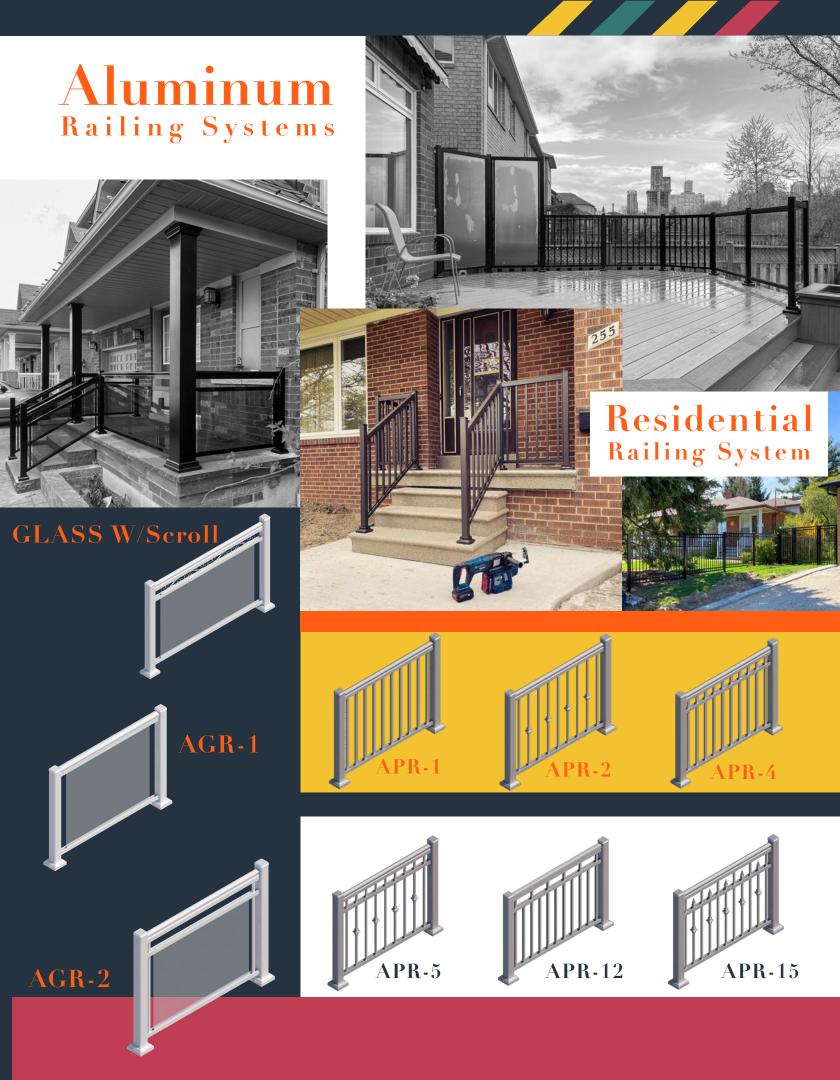

### Aluminum Railing Systems

- Weather Proof
- Insect Proof
- Non-ferrous
- Low Maintenance
- Lightweight
- Does Not Rot
- Limited Lifetime Warranty
- Does Not Decay or Rust

was install on this 4 storey condo. Oakville, ON.

Experts from our team managed the railing trade on this project

Aluminum frame w/ continuous handrail and tempered clear glass infill. Toronto, ON.

Experts from our team managed the railing trade on this project

## Aluminum Railing Systems

ontinuous Handrail w/ glass between post