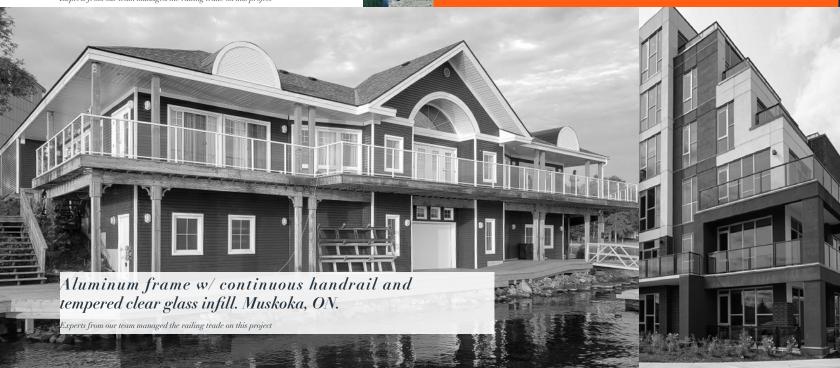

Experts from our team managed the railing trade on this project

Aluminum frame w/ continuous handrail and tempered clear glass infill. Toronto, ON.

Experts from our team managed the railing trade on this project