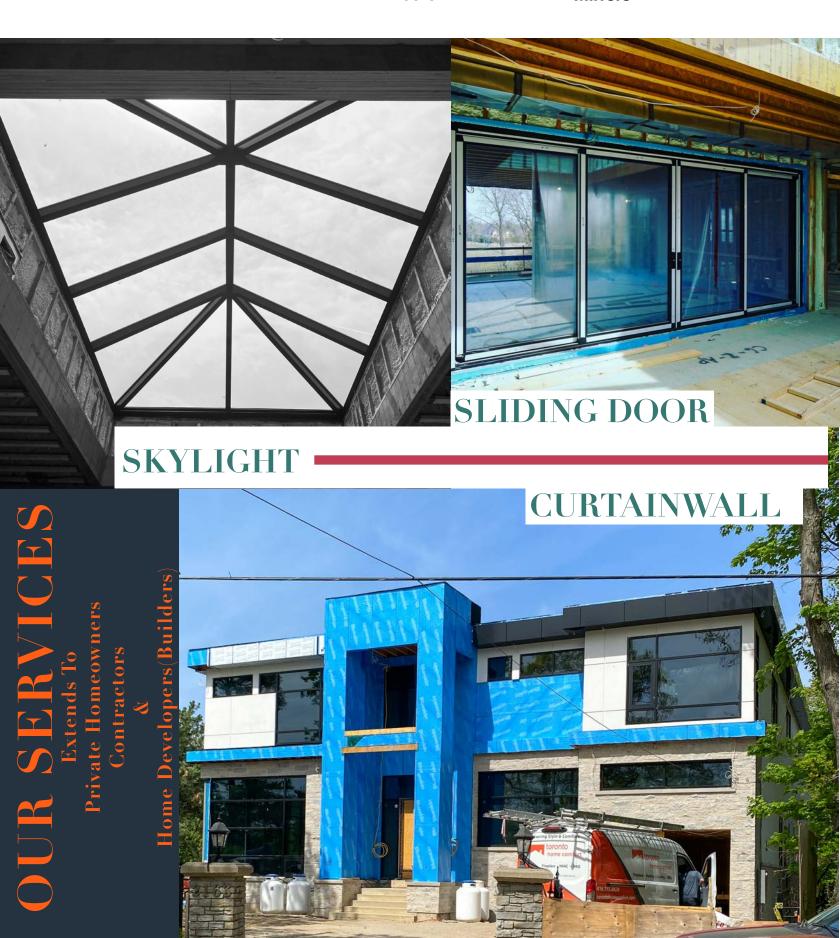

## Glass Work Custom Glass Work

- Curtain Wall
- Store Front
- Glass Partitions
- Doors

- Table Tops
- Frameless Glass Railing
- Shower Enclosures
- Mirrors

# Glass Work Custom Glass Work

- Curtain Wall
- Store Front
- Glass Partitions
- Doors

- Table Tops
- · Frameless Glass Railing
- Shower Enclosures
- Mirrors

## Glass Work : Custom Glass Work :

- Curtain Wall
- Store Front
- Glass Partitions
- Doors

- Table Tops
- Frameless Glass Railing
- Shower Enclosures
- Mirrors

bathroom. Our #1 concern is your safety, all our shower units use tempered glass. Our professional glass technicians will take anexact measurement for your glass project; for convenience you can get a quick estimate for installation over the phone.