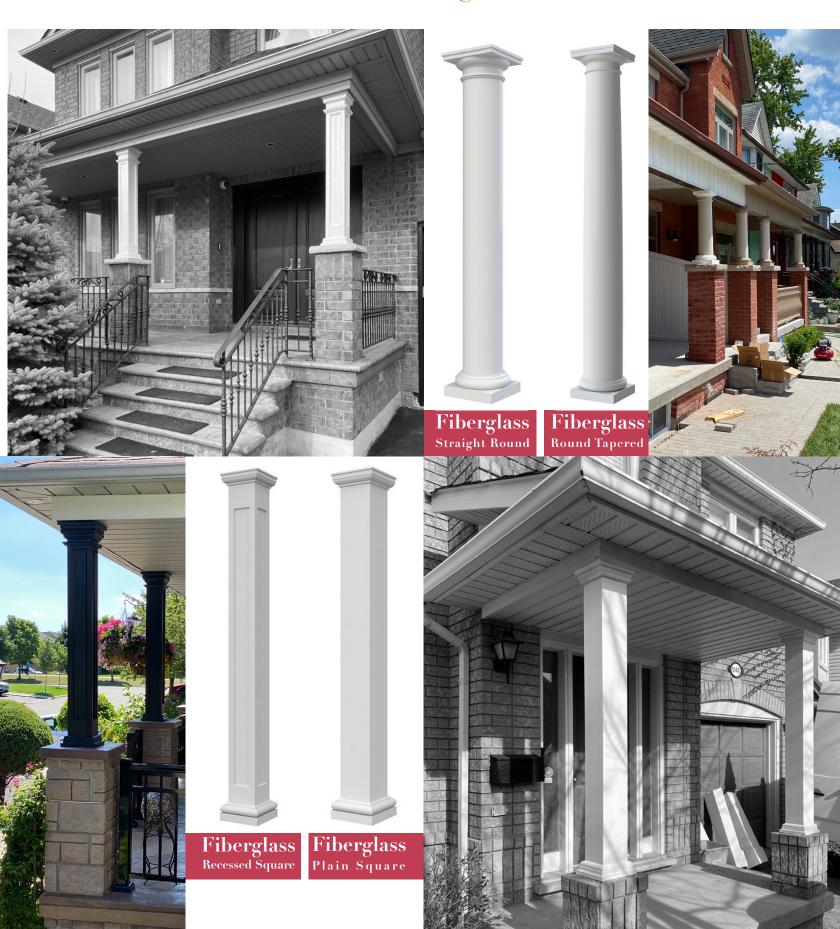

# PermaLite Fiberglass - Columns

- Weather Proof
- Insect Proof
- Load Bearing
- Low Maintenance
- Lightweight
- Does Not Rot
- Limited Lifetime Warranty
- Prime & Paint

## Bringing Unique and Superior Aesthetics To Your Building's Outdoor