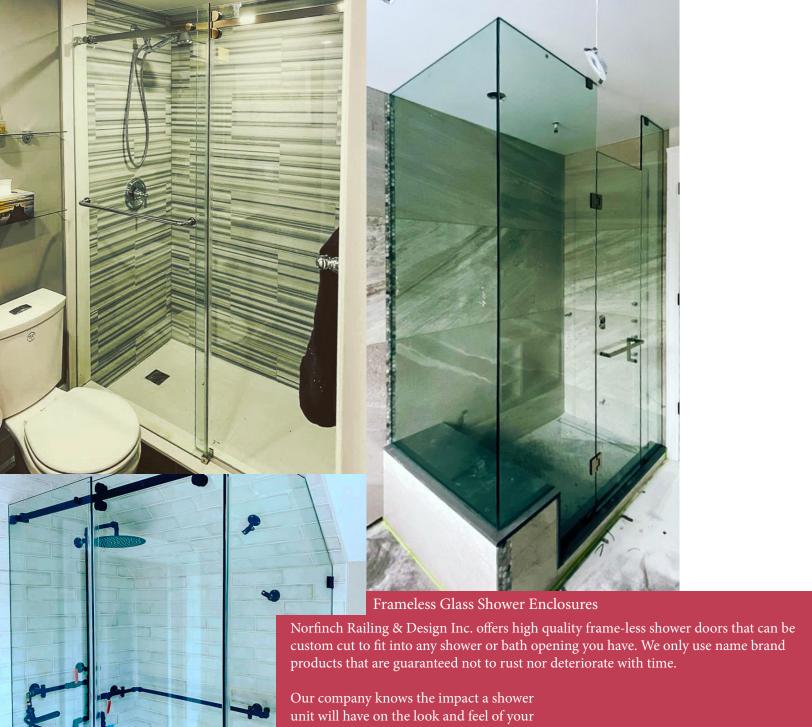

## Glass Work : Custom Glass Work :

- Curtain Wall
- Store Front
- Glass Partitions
- Doors

- Table Tops
- Frameless Glass Railing
- Shower Enclosures
- Mirrors

bathroom. Our #1 concern is your safety, all our shower units use tempered glass. Our professional glass technicians will take anexact measurement for your glass project; for convenience you can get a quick estimate for installation over the phone.

Our frameless shower units have no frame around its edge of the glass and are 3/8" or 1/2" in thickness. Instead of using a frame to hold the unit to the opening, frameless shower units use beautiful hinges that come in a wide range of colors, the most common being brass and chrome. The overall massive appearance of a frameless shower unit adds a unique look to your bathroom.