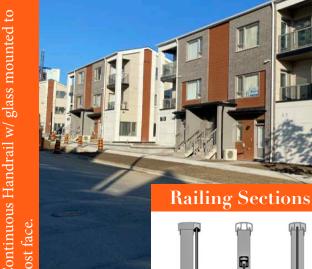

### Aluminum Railing Systems

- Weather Proof
- Insect Proof
- Non-ferrous
- Low Maintenance
- Lightweight
- Does Not Rot
- Limited Lifetime Warranty
- Does Not Decay or Rust

was install on this 4 storey condo. Oakville, ON.

Experts from our team managed the railing trade on this project

Aluminum frame w/ continuous handrail and tempered clear glass infill. Toronto, ON.

Experts from our team managed the railing trade on this project

## Aluminum Railing Systems

ontinuous Handrail w/ glass between post