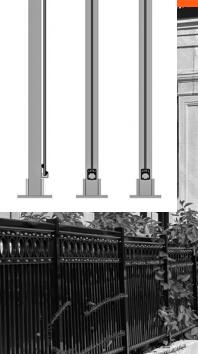

# PermaLite Fiberglass - Columns

- Weather Proof
- Insect Proof
- Load Bearing
- Low Maintenance
- Lightweight
- Does Not Rot
- Limited Lifetime Warranty
- Prime & Paint

### Cellular <u>PVC Wrap</u> Columns

- 25 years limited warranty •
- Custom styles available
- Made from cellular PVC
- Easy to install
- Interior and exterior use
- Weather proof
- insect proof
- low maintenance