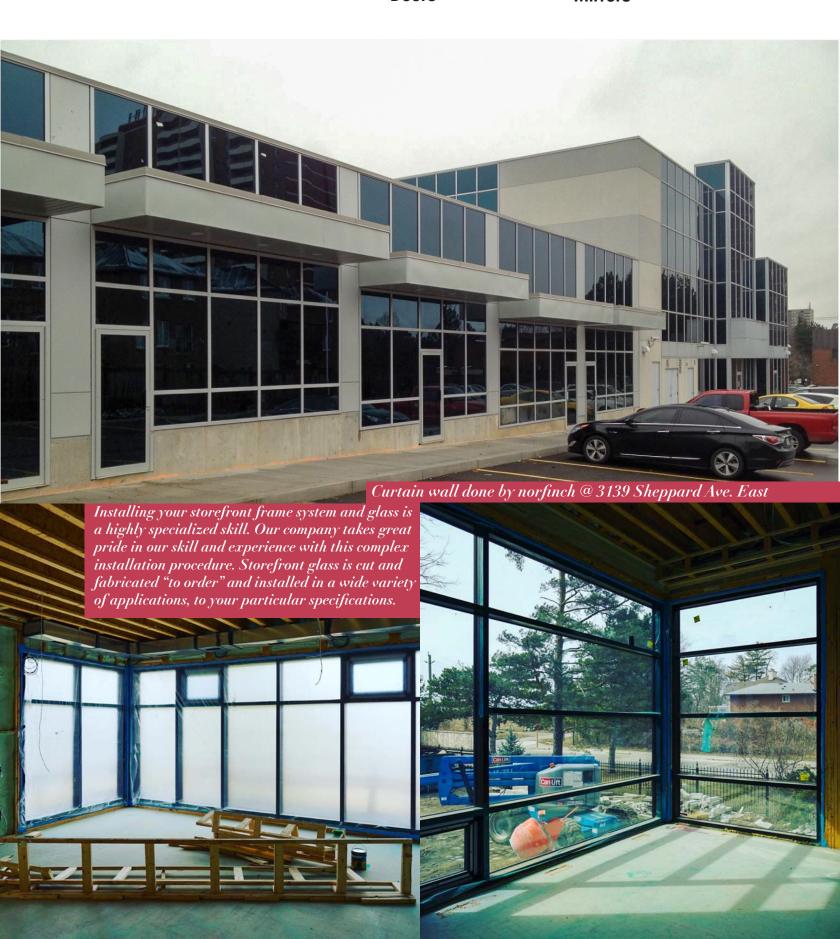

## Glass Work Custom Glass Work

- Curtain Wall
- Store Front
- Glass Partitions
- Doors

- Table Tops
- Frameless Glass Railing
- Shower Enclosures
- Mirrors

# Glass Work Custom Glass Work

- Curtain Wall
- Store Front
- Glass Partitions
- Doors

- Table Tops
- · Frameless Glass Railing
- Shower Enclosures
- Mirrors

## Glass Work : Custom Glass Work :

- Curtain Wall
- Store Front
- Glass Partitions
- Doors

- Table Tops
- Frameless Glass Railing
- Shower Enclosures
- Mirrors

bathroom. Our #1 concern is your safety, all our shower units use tempered glass. Our professional glass technicians will take anexact measurement for your glass project; for convenience you can get a quick estimate for installation over the phone.