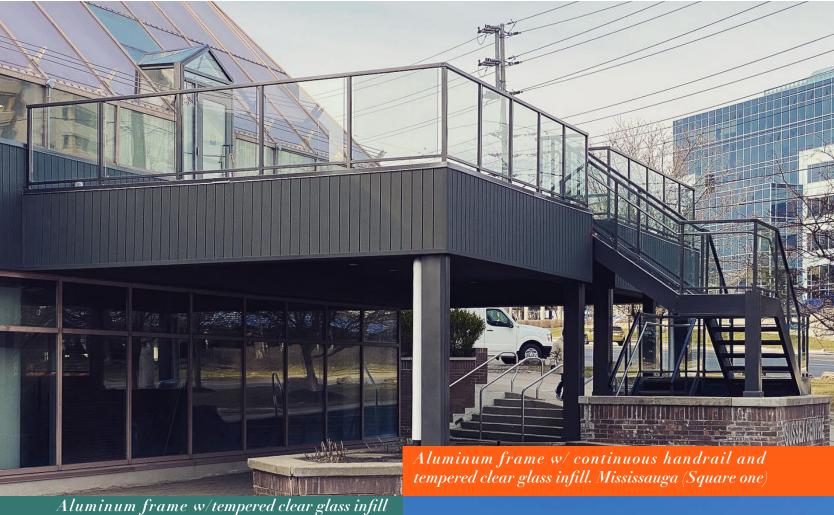

### Aluminum Railing Systems

- Weather Proof
- Insect Proof
- Non-ferrous
- Low Maintenance
- Lightweight
- Does Not Rot
- Limited Lifetime Warranty
- Does Not Decay or Rust

was install on this 4 storey condo. Oakville, ON.

Experts from our team managed the railing trade on this project

Aluminum frame w/ continuous handrail and tempered clear glass infill. Toronto, ON.

Experts from our team managed the railing trade on this project