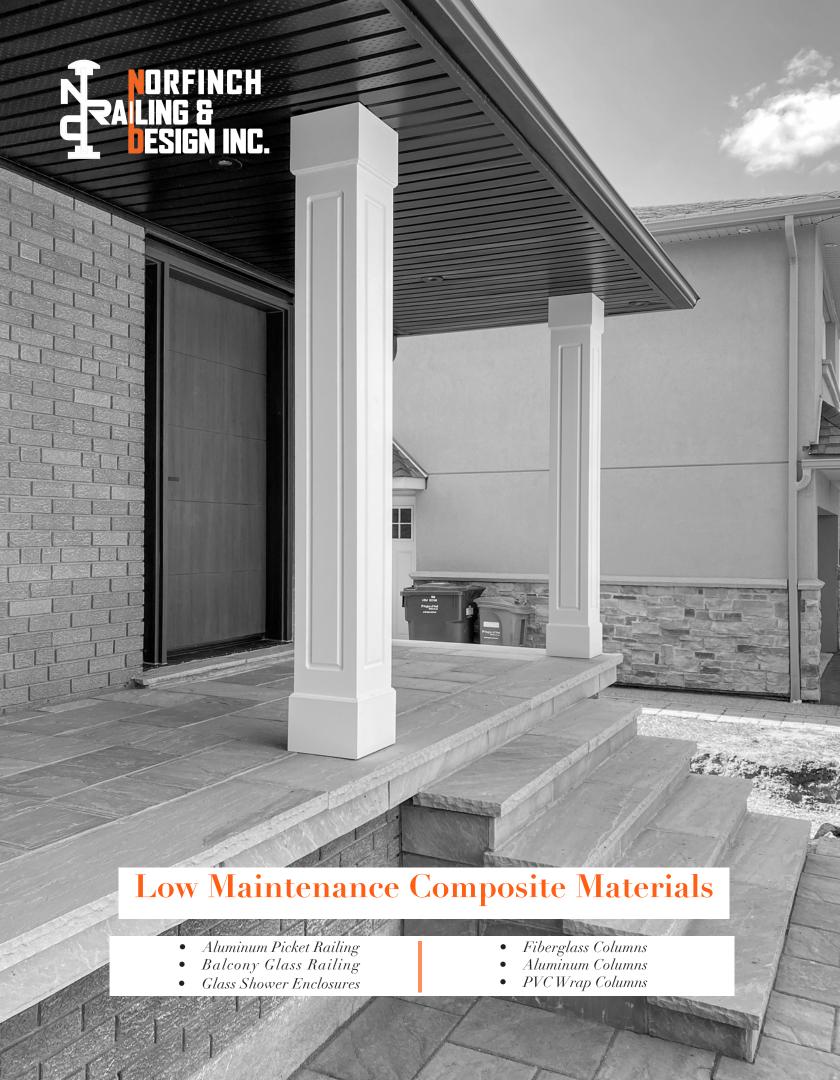

# PermaLite Fiberglass - Columns

- Weather Proof
- Insect Proof
- Load Bearing
- Low Maintenance
- Lightweight
- Does Not Rot
- Limited Lifetime Warranty
- Prime & Paint

### Cellular <u>PVC Wrap</u> Columns

- 25 years limited warranty •
- Custom styles available
- Made from cellular PVC
- Easy to install
- Interior and exterior use
- Weather proof
- insect proof
- low maintenance